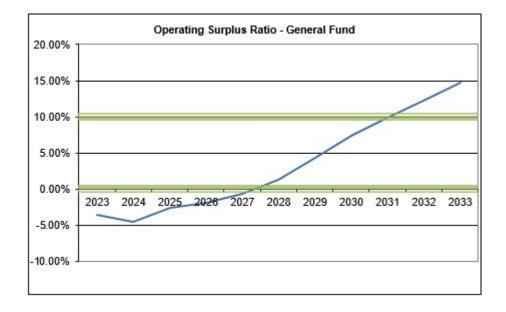

Renmark Paringa Council has improved its financial position significantly in preceding financial years.

Projected financial results through until 2033 can be viewed in figure 1.0.

Figure 1.0

### **Operating Surplus Ratio**

The operating surplus ratio is the operating surplus (deficit) expressed as a percentage of general and other rates, net of rate rebates and revenues from the Regional Landscape Levy.

### **Councils Target**

To maintain a long term ratio of between 0% and 10%.