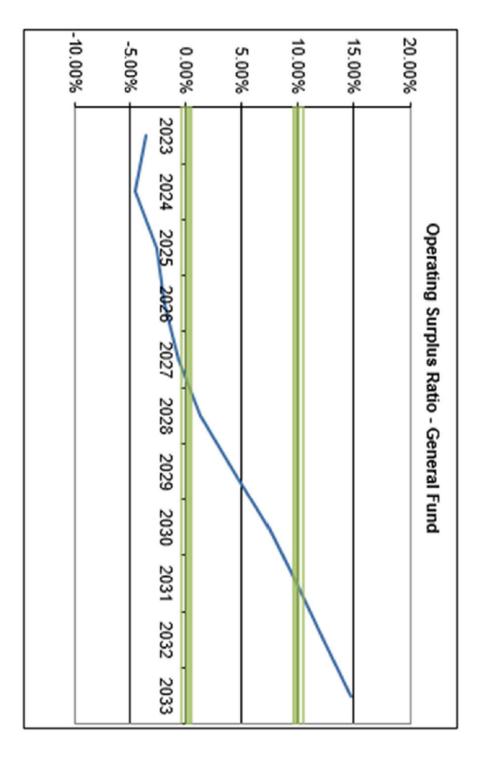

Renmark Paringa Council has improved its financial position significantly in preceding financial years.

Projected financial results through until 2033 can be viewed in figure 1.0.

Figure 1.0

### **Operating Surplus Ratio**

The operating surplus ratio is the operating surplus (deficit) expressed as a percentage of general and other rates, net of rate rebates and revenues from the Regional Landscape Levy.

### **Councils Target**

To maintain a long term ratio of between 0% and 10%.