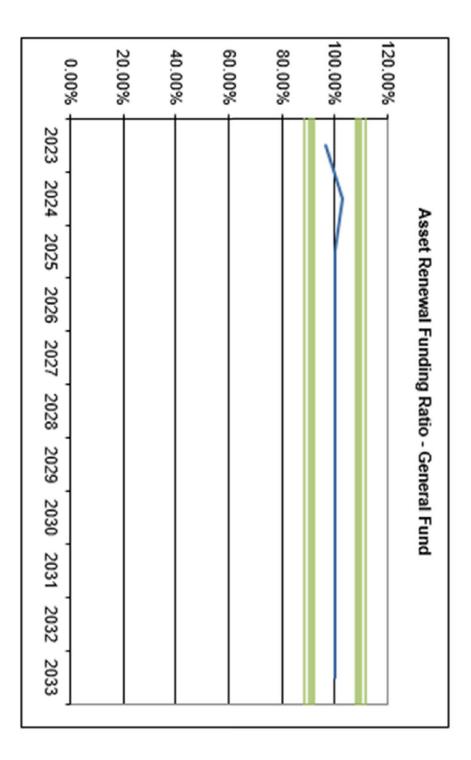

### Asset Renewal Funding Ratio

Capital outlays on renewing/replacing assets are greater than 90% but less than 100% of the level proposed for renewal/replacement in Councils Asset Management Plan.

### Rationale

If capital expenditure on renewing or replacing existing assets is equal to planned expenditure (as per the Infrastructure and Asset Management Plan) on average over time then Council is ensuring that assets are maintained at proposed service levels. Failing to maintain these assets will progressively undermine Council's financial sustainability as it is likely that additional maintenance costs associated with assets that have exceeded their economic life will be in excess of costs associated with renewal or replacement.

### **Councils Target**

Expenditure on renewing/replacing assets is to be greater than 90% but less than 110% over a rolling 3 year period.