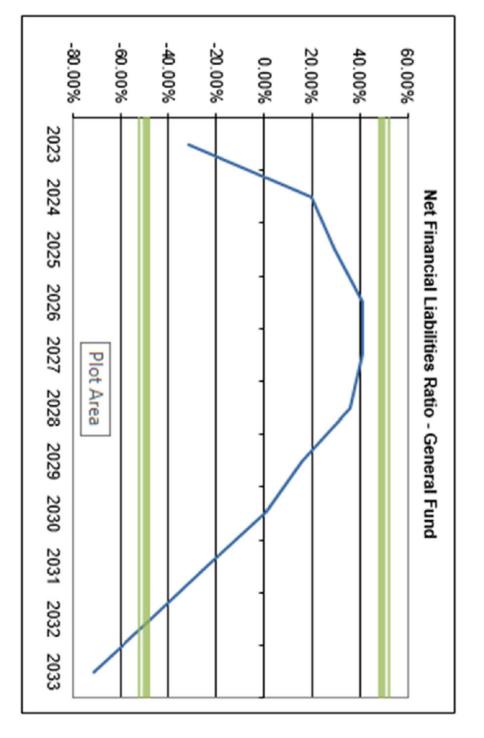

### **Net Financial Liabilities Ratio**

The net financial liabilities ratio is calculated by expressing net financial liabilities at the end of a financial year as a percentage of operating revenue for the year.

### Rationale

Council borrowings receive much attention from the public and are often used as negative point when discussing a Council's financial position. However without also considering the Council's available financial assets and other liabilities it provides only part of the true picture of the financial position. The Net Financial Liabilities Ratio takes these into consideration.

When a Council is considering using borrowing as a means to finance a project, it must first understand that this will increase interest costs and hence have a negative impact on the Council's operating result.

However, if the funds that are borrowed are used on projects that will provide long term benefit and provide a return to Council (either through income generation or long term operational cost savings) that is greater than the interest expense it will have a positive impact of the financial sustainability of Council.

There is no right or wrong target level of net financial liabilities. It depends on a variety of factors. While Council continues to have operating deficits it must be wary of increasing it's level of debt as this will impact on these deficits. When operating surplus is achieved Council because of its low level of net financial liabilities will have scope to increase debt if needed to undertake asset rehabilitation or to acquire new assets if shown in its asset management plans.

### **Councils Target**

Maintain a Net Financial Liabilities Ratio lower than 50% and greater than (50%).