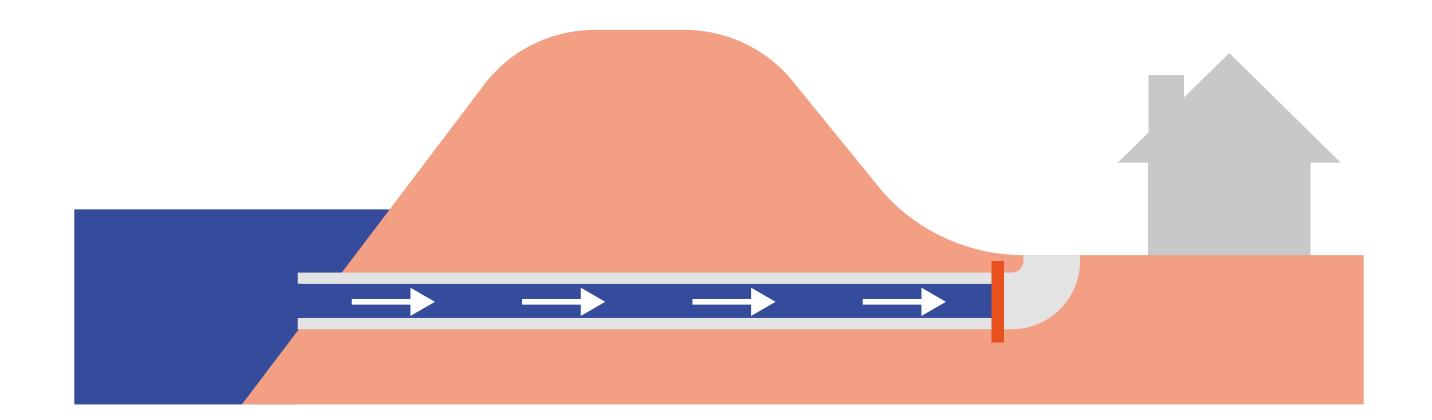

## Stormwater drainage During floods

When the River level rises over a stormwater pipe, water can come back in through the pipe and cause flooding. Stormwater pipes therefore must be blocked to prevent backflow.