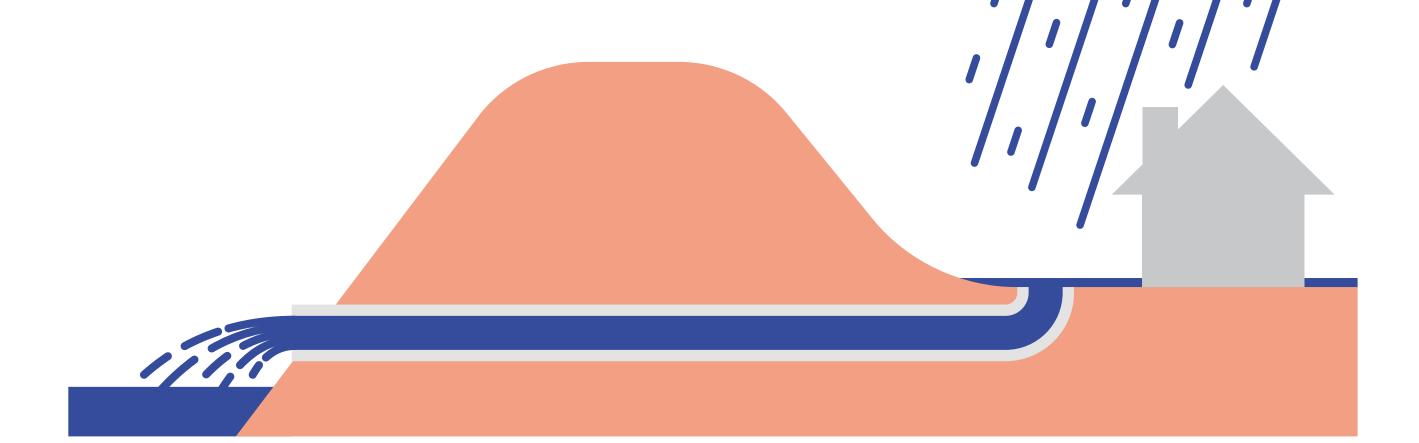

## **Stormwater drainage** Normal drainage when it rains

Stormwater drains out through stormwater pipes and into the River.